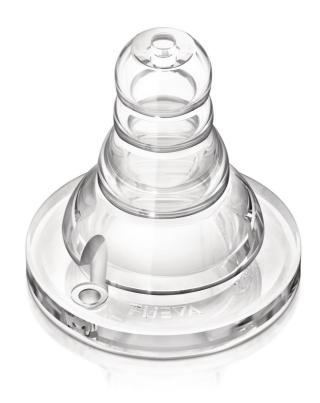

# Soft, ribbed teat for easy latch on

The Philips Avent Essential nipple helps to make bottle feeding easier for your baby and you. The soft ribbed design makes it easy for baby's mouth to seal on the nipple.

## Soft ribbed nipple

· Easy and comfortable feeding

#### **Easy feeding**

The soft ribbed design of the nipple makes it easy for baby's mouth to seal on the teat, allowing easy and comfortable feeding.