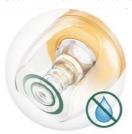

### Anti-colic system

· Air goes into the bottle, instead of baby's tummy

#### **Anti-colic system**

The anti-colic valve flexes to allow air into the bottle, helping to prevent gas from going into baby's tummy.