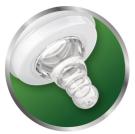

### Anti-colic system

· Air goes into the bottle, instead of baby's tummy

#### **Anti-colic system**

The anti-colic valve flexes to allow air into the bottle, helping to prevent gas from going into baby's tummy.