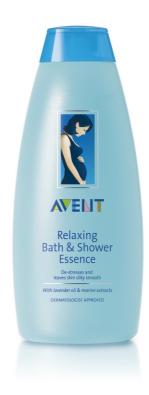

# De-stresses and leaves skin silky smooth

### With lavender oil and marine extracts

A moisturising cleansing foam which will leave your body silky smooth and subtly scented. The light citrus fragrance with a hint of lavender oil helps calm mind and body.

Volume: 400ml

Ingredients

Lavender oil Marine extracts

What is included

Bath and shower essence: 1 Tube 400ml

© 2019 Koninklijke Philips N.V. All Rights reserved.

Specifications are subject to change without notice. Trademarks are the property of Koninklijke Philips N.V. or their respective owners.