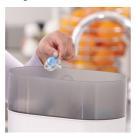

#### Easy to clean

 $\cdot$  Easy to sterilize for extra hygiene

#### Easy to sterilize

Keeping your little one's Soothies and pacifiers clean is easy. Simply put them in your sterilizer or submerge in boiling water.