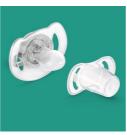

#### **Orthodontic nipple**

Our collapsible silicone nipple has a symmetrical shape that respects your baby's palate, teeth and gums as he or she grows.

#### **Security handle**

Our security handle lets you easily remove your baby's pacifier at any time. Even little hands can grab it!