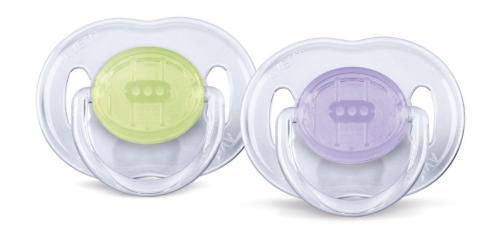

### Stylish design, crystal clear look

Help meet your little one's essential soothing needs around the clock with the Philips Avent Classic pacifier. Available in a range of colors, our orthodontic collapsible nipple respects your baby's natural oral development.

#### Comfortable soft silicone nipple

- 9 out of 10 babies accept our pacifiers\*
- · Designed for natural oral development

#### **Orthodontic nipple**

Our collapsible silicone nipple has a symmetrical shape that respects your baby's palate, teeth and gums as he or she grows.