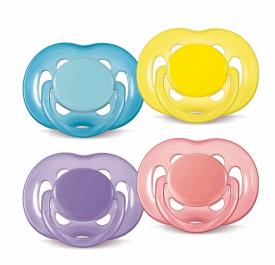

## Extra airflow for sensitive skin

Six holes in the shield for baby's greater comfort

AVENT orthodontic, collapsible and symmetrical nipples respect the natural development of baby's palate, teeth and gums . All AVENT pacifiers are made of silicone and are taste and odour-free. Colours are subject to change.

#### **Orthodontic nipple**

· Orthodontic, symmetrical collapsible nipple

### **Odorless and taste-free**

· User-friendly silicone nipples