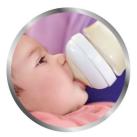

### Natural latch on

The wide breast shaped nipple promotes a natural latch on similar to the breast, making it easy for your baby to combine breast and bottle feeding.