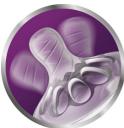

# Easy to combine breast and bottle feeding

- · Natural latch on due to the wide breast shaped nipple
- $\boldsymbol{\cdot}$  Soft nipple designed to mimic the feel of the breast
- $\cdot$  Flexible spiral design combined with comfort petals

### Natural latch on

The wide breast shaped nipple promotes a natural latch on similar to the breast, making it easy for your baby to combine breast and bottle feeding.

# Flexible spiral design

Flexible spiral design, combined with our unique comfort petals to create a flexible nipple, allowing for a more natural feed without nipple collapse.