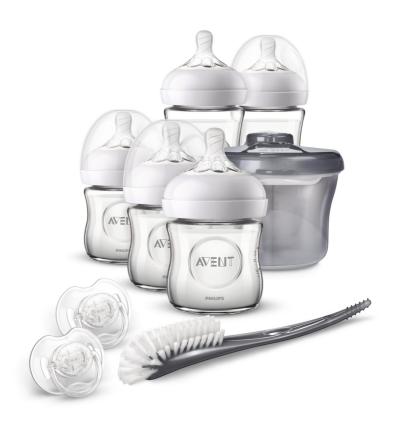

# Natural latch on

This newborn starter giftset includes five Philips Avent Natural Glass bottles, two orthodontic pacifiers, a formula dispenser and a bottle brush. Our Natural bottle makes it easy to combine breast and bottle feeding.

### What is included

8oz Baby bottle: 2 pcs 4oz Baby bottles: 3 pcs Bottle and nipple brush: 1 pcs Translucent pacifier: 2 pcs Formula dispenser: 1 pcs