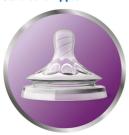

# Flexible spiral design

Flexible spiral design, combined with our unique comfort petals to create a flexible nipple, allowing for a more natural feed without nipple collapse.