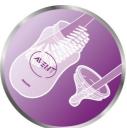

### Other benefits

- ${\boldsymbol{\cdot}}$  Simple to use and clean, quick and easy assembly
- · Bottle brush with curved brush head for easy cleaning
- · Dispenser holds enough formula for three 260ml/9oz feeds
- · Orthodontic, symmetrical and collapsible pacifier nipple

# Formula Dispenser

The Philips Avent milk powder dispenser holds 3 pre-measured doses of milk powder, and is ideal for travel.