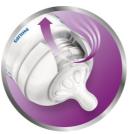

# Vents air away from your baby's tummy

· Unique anti-colic valve technology

### Anti-colic valve technology

Our unique anti-colic valve technology was designed to reduce colic and discomfort, by venting air away from your baby's tummy.