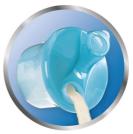

# Vents air away from your baby's tummy

· Unique anti-colic valve technology

### Anti-colic valve technology

Our unique anti-colic valve technology was designed to reduce colic and discomfort, by venting air away from your baby's tummy.