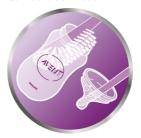

# The most natural way to bottle feed

# Natural latch on

This newborn starter giftset includes five Philips Avent Natural Glass bottles, two orthodontic pacifiers, a formula dispenser and a bottle brush. Our Natural bottle makes it easy to combine breast and bottle feeding.

# Easy to combine breast and bottle feeding

- · Natural latch on due to the wide breast shaped nipple
- $\boldsymbol{\cdot}$  Soft nipple designed to mimic the feel of the breast
- $\cdot$  Flexible spiral design combined with comfort petals