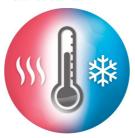

# **Pure glass**

- · Heat resistance
- · Pharmaceutical grade glass

#### **Heat resistance**

The Natural glass bottle is heat and thermal shock resistant. It can therefore be safely stored in the fridge, warmed, and is also suitable for sterilization.