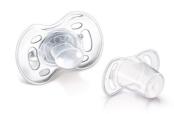

# Orthodontic BPA-Free

The classic in the range - Teddy and his friends.

Philips Avent orthodontic, collapsible and symmetrical nipples respect the natural development of baby's palate, teeth and gums . All Philips Avent pacifiers are made of silicone and are taste and odor-free. Colors are subject to change.

### Orthodontic nipple

· Orthodontic, symmetrical collapsible nipple

#### **Orthodontic nipple**

Philips Avent flat, drop-shaped symmetrical nipples respect the natural development of your baby's palate, teeth and gums, even if the pacifier ends upside-down in the mouth.