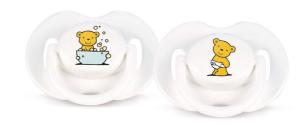

# Orthodontic BPA-Free

The classic in the range - Teddy and his friends.

Philips Avent orthodontic, collapsible and symmetrical nipples respect the natural development of baby's palate, teeth and gums . All Philips Avent pacifiers are made of silicone and are taste and odor-free. Colors are subject to change.

#### **Orthodontic nipple**

Philips Avent flat, drop-shaped symmetrical nipples respect the natural development of your baby's palate, teeth and gums, even if the pacifier ends upside-down in the mouth.

# Specifications

Country of origin

EU

**What is included**Silicone Pacifier: 2 pcs
Snap-on protective cap: 2 pcs

**Development stages** 

Stage: 0 - 6 months

© 2020 Koninklijke Philips N.V. All Rights reserved.