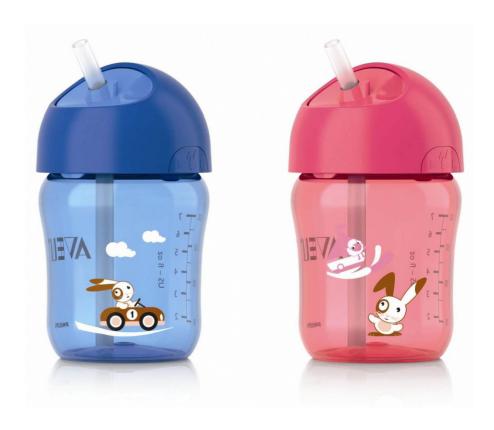

# Twist-lid keeps straw hygienic on the go

Leakproof, easy for the child to use independently

The Philips Avent straw cup SCF760/00 is an ideal drinking solution for the growing toddler. It is leak-proof, easy for the toddler to use independently with its unique twist lid and fully dissemble-able and cleanable.

## Leak-proof

• Soft silicone straw with integrated leak proof valve

#### **Easy-activate**

• Easy for the child to twist the lid open and closed

# Twist lid

· Twist-lid keeps straw clean