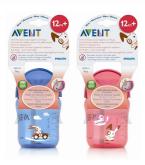

#### What is included

Silicone straw: 1 pcs Twist straw lid: 1 pcs Cup (260ml/ 9oz): 1 pcs

## **Development stages**

Stages: 12 months +