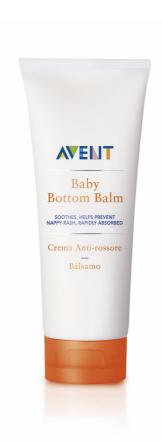

### Soothes, helps prevent nappy rash, rapidly absorbs

### With allantoin, camomile and milk proteins

A rapidly absorbed, non-sticky, water-resistant barrier cream to soothe, moisturise and protect delicate skin at nappy changing time.

### Helps prevent nappy rash

- Forms a waterristant barrier
- · Soothes and moisturizes

### **Dimensions & Weight**

• Volume: 125ml