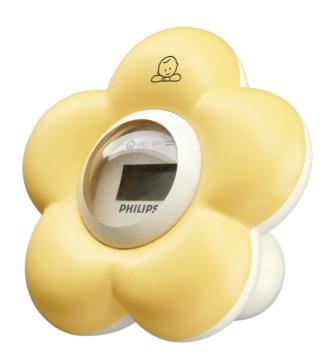

### Floats in water

This digital thermomether measures the baby's room and bath temperature. Due to its design, it is also attractive as a toy for baby to play with in the water.

### Fast and reliable measurement

· Accurate temperature readings for bath or bedroom

### Safe to play with

- · Complies with all relevant toy and safety standard
- Floats in water