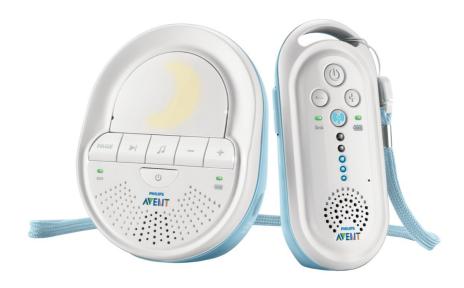

#### **DECT Baby Monitor**

100% private connection

Night light and lullabies

Talkback function

### Complete peace of mind whilst your baby sleeps

Our Avent DECT Baby Monitors give you the reassurance of feeling close to your baby, even when you are not in the same room. The most reliable connection with crystal clear sound, a soothing nightlight and lullabies for you and your baby.

#### Talk back function

Sometimes all your baby needs is the soothing sound of your voice. With one clickof this essential feature you can connect with your baby from anywhere around the home.