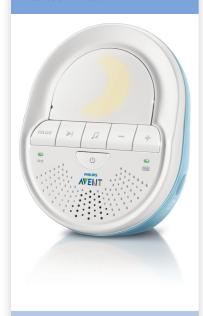

#### **DECT Baby Monitor**

100% private connection

Night light and lullabies

Talkback function

### Complete peace of mind whilst your baby sleeps

Our Avent DECT Baby Monitors give you the reassurance of feeling close to your baby, even when you are not in the same room. The most reliable connection with crystal clear sound, a soothing nightlight and lullabies for you and your baby.

#### Calming & soothing

Help soothe your baby to sleep with the warm tranquil glow of the night light and soft lullables.