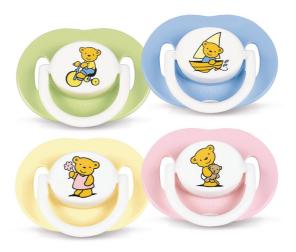

## Orthodontic BPA-Free

The classic in the range - Teddy and his friends.

Philips Avent orthodontic, collapsible and symmetrical nipples respect the natural development of baby's palate, teeth and gums . All Philips Avent pacifiers are made of silicone and are taste and odor-free. Colors are subject to change.

#### **Orthodontic nipple**

Philips Avent flat, drop-shaped symmetrical nipples respect the natural development of your baby's palate, teeth and gums, even if the pacifier ends upside-down in the mouth.