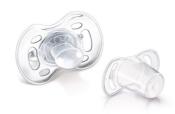

## Orthodontic BPA-Free

The classic in the range - Teddy and his friends.

Philips Avent orthodontic, collapsible and symmetrical nipples respect the natural development of baby's palate, teeth and gums . All Philips Avent pacifiers are made of silicone and are taste and odor-free. Colors are subject to change.

### Orthodontic nipple

· Orthodontic, symmetrical collapsible nipple

#### **Odorless and taste-free**

· User-friendly silicone nipples

#### **Orthodontic nipple**

Philips Avent flat, drop-shaped symmetrical nipples respect the natural development of your baby's palate, teeth and gums, even if the pacifier ends upside-down in the mouth.

### **User-friendly silicone nipples**

The Philips Avent silicone nipple is taste and odor-free so it's more likely to be accepted by your baby. The silicone is smooth, transparent,

easy to clean and it doesn't get sticky. The nipple is strong, long-lasting and won't become mis-shapen or discolored over time.