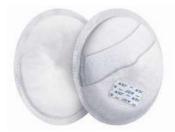

### 12x day-time breast pads

To keep you dry and comfortable during the day.

## **6x night-time breast pads**

Specially designed for extra absorbtion and comfort through the night.