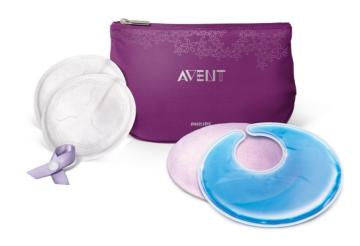

#### Stay dry and comfortable

- 12x day-time breast pads
- 6x night-time breast pads

# Soothe and stimulate

• 2x thermogel pads for dual use

### Establish your routine

- 1x bra clip
- 1x washable pouch

#### What is included

Disposable day breast pads: 12 pcs Disposable night breast pads: 6 pcs 2-in-1 Thermopad: 2 pcs Bra clip: 1 pcs Washable pouch: 1 pcs