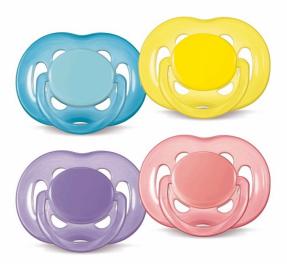

### Extra airflow for sensitive skin Six holes in the shield for baby's greater comfort

Avent orthodontic, collapsible and symmetrical nipples respect the natural development of baby's palate, teeth and gums . All Avent pacifiers are made of silicone and are taste and odour-free. Colours are subject to change.

#### Orthodontic nipple

Orthodontic, symmetrical collapsible nipple

#### **Odorless and taste-free**

• User-friendly silicone nipples