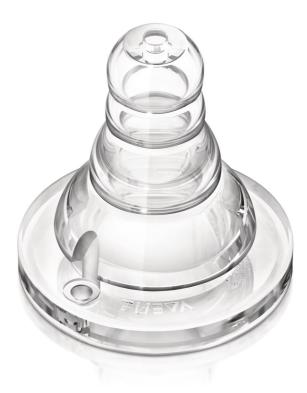

### Nipple

Standard

**Medium Flow** 

3m+

SCF968/22

### Soft, ribbed teat for easy latch on

The Philips Avent Essential nipple helps to make bottle feeding easier for your baby and you. The soft ribbed design makes it easy for baby's mouth to seal on the nipple.

#### Soft ribbed nipple

• Easy and comfortable feeding