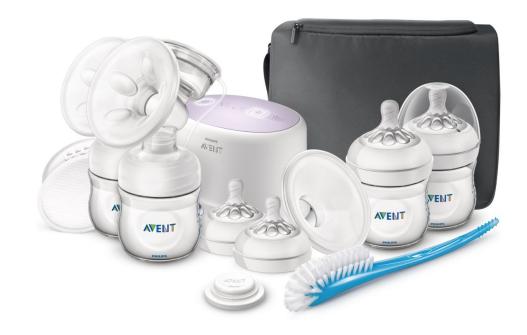

### Double electric breast pump, bottle & brush set

The Double Electric Breast Pump is ideal if you don't have much time. Reduce your expression time & sit comfortably as the soft massage cushion gently stimulates your milk flow. The pump is quiet & easy to set up, personalize, use & clean.

#### What is included

Breast pump body: 2 pcs Base unit incl. tubing: 1 pcs Large massage cushion (25mm): 2 pcs (A smaller size cushion is available separately) Power cushion (27mm): 2 pcs Natural bottle 4oz: 4 pcs Extra soft newborn flow nipple: 2 pcs Travel cover: 2 pcs Sealing disc for milk storage: 2 pcs Bonus bottle brush: 1 pcs Travel bag: 1 pcs Breast pad sample packs: 1 pack (2pcs)