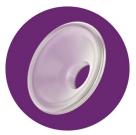

#### Soft power cushion

Choose the power cushion for the moments you need a stronger suction.