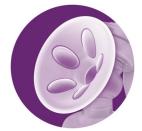

#### Choose from a massaging and a power cushion

- Soft massage cushion with massaging petals
- Power cushion for extra suction
- More comfortable pumping position due to unique design

#### Soft massage cushion

Our massage cushion has a soft velvety texture that gives a warm feel to the skin for comfortable, gentle stimulation of your milk flow. The iconic petal cushion is designed to mimic baby suckling, intended to gently help stimulate let down.