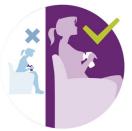

#### **Relaxing position**

The breast pump has a unique design, so your milk flows directly from your breast into the bottle or container, even when you are sitting up straight. This means you can sit more comfortably when pumping: no need for you to lean forward to make sure all your milk ends up in the bottle. Sitting comfortably and being relaxed when pumping, helps your milk to flow more easily.