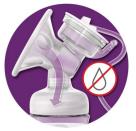

#### Easy set up, express and clean

Few separate parts and intuitive design. Easily express milk for your baby, anytime. Closed system, no milk spillage in the tubes. Designed for hygienic expressing.