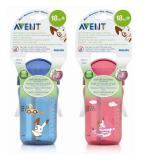

# **PHILIPS**

12oz

18m+ Straw

SCF762/22

### Twist-lid keeps straw hygienic on the go Leakproof, easy for the child to use independently

The Philips Avent SCF762/22 straw cup is an ideal drinking solution for the growing toddler. It is leak-proof, easy for the toddler to use independently with its unique twist lid and fully dissemble-able and cleanable.