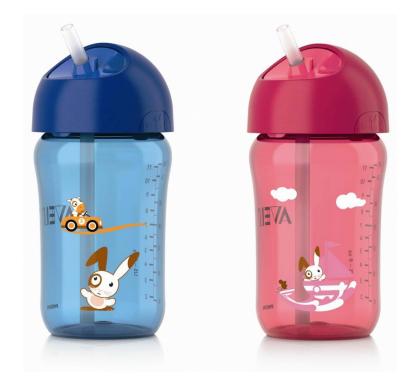

# **PHILIPS**

12oz

18m+ Straw

SCF762/22

### Twist-lid keeps straw hygienic on the go Leakproof, easy for the child to use independently

The Philips Avent SCF762/22 straw cup is an ideal drinking solution for the growing toddler. It is leak-proof, easy for the toddler to use independently with its unique twist lid and fully dissemble-able and cleanable.