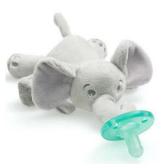

## Philips Avent Snuggle Plush Toy

The Philips Avent Snuggle is a plush animal with Soothie or Ultra soft soother. Toy is soft, lightly weighted to keep it close to babies so they feel secure. It's easy to find and it detaches from the Soothie/soothers for effortless cleaning.