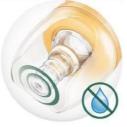

### Anti-colic system

• Air goes into the bottle, instead of baby's tummy

#### Easy feeding

The soft ribbed design of the nipple makes it easy for baby's mouth to seal on the teat, allowing easy and comfortable feeding. Anti-colic system

The anti-colic valve flexes to allow air into the bottle, helping to prevent gas from going into baby's tummy.