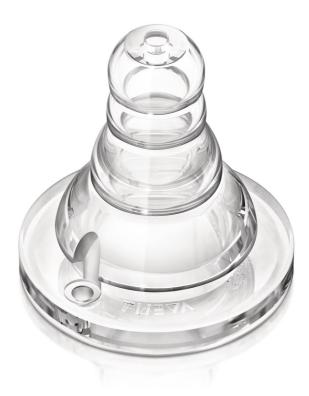

### Soft, ribbed teat for easy latch on

The Philips Avent Essential nipple helps to make bottle feeding easier for your baby and you. The soft ribbed design makes it easy for baby's mouth to seal on the nipple.

### Soft ribbed nipple

• Easy and comfortable feeding

#### Easy feeding

The soft ribbed design of the nipple makes it easy for baby's mouth to seal on the teat, allowing easy and comfortable feeding. Anti-colic system

The anti-colic valve flexes to allow air into the bottle, helping to prevent gas from going into baby's tummy.