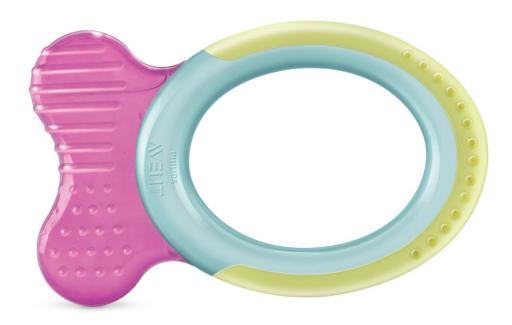

### Teether that helps soothe teething pain

The Avent BPA Free Animal shaped range of teethers SCF892/01 massage your baby's sore gums throughout their different teething stages. The colorful, playful designs perfectly fit your baby's hands and mouth to help soothe teething pain.