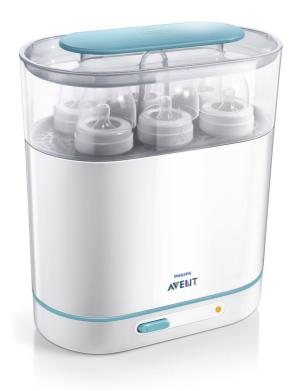

## Space-saving 3-in-1 design

• 3-in-1 modular sterilizer design

#### Flexible 3-in-1 sterilizer

The sterilizer's unique modular design enables you to fit the bottles and accessories flexibly, and organize them easily. Thus loading and unloading are very convenient. It also takes up minimal kitchen space.

#### **Spacious design**

Holds up to six 330 ml / 11oz Philips Avent Classic and Natural bottles to be sterilized at once.

#### Works across bottle types

The sterilizer is suitable for use with both standard neck and wide neck baby bottles. It also fits other baby products like breast pumps and accessories.