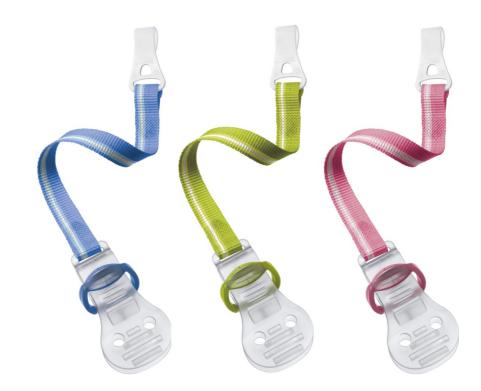

# Keeps the soother to hand

Soother with fashionable, colorful designs

With the Philips Avent Soother Clip the soother is always close to your baby and stays clean. The soother clip is designed for easy attachment and will not leave marks on your baby's clothes. Available in three fashionable colors.

### Easy to attach

The extra wide opening of the clip makes it easy to attach the soother clip to baby's clothes with 1 hand

### **Gentle for clothes**

The clip doesn't leave marks on your baby's clothes

#### **Smart design**

Fits all soothers that have ring handles