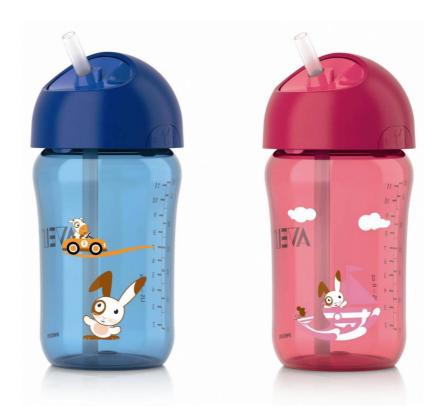

# Leak-proof

• Soft silicone straw with integrated leak proof valve

# Twist lid

· Twist-lid keeps straw clean

#### Soft silicone straw

Soft silicone straw with integrated leak proof valve

#### Twist lid

Twist-lid keeps straw clean