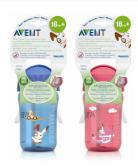

# Twist-lid keeps straw hygienic on the go

Leakproof, easy for the child to use independently

The Philips Avent straw cup SCF762/00 is an ideal drinking solution for the growing toddler. It is leak-proof, easy for the toddler to use independently with its unique twist lid and fully dissemble-able and cleanable.

#### What is included

Silicone straw: 1 pcs Twist straw lid: 1 pcs Cup (340ml/ 12oz): 1 pcs