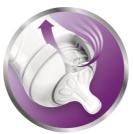

### Avent nipple with petal design

Our new nipple helps to make bottle feeding more natural for your baby and you. The nipple features an innovative petal design for natural latch on similar to the breast, making it easy for your baby to combine breast and bottle feeding.

#### Easy to combine breast and bottle feeding

· Natural latch on due to the wide breast shaped nipple

#### Natural latch on

The wide breast shaped nipple promotes natural latch on similar to the breast, making it easy for your baby to combine breast and bottle feeding.