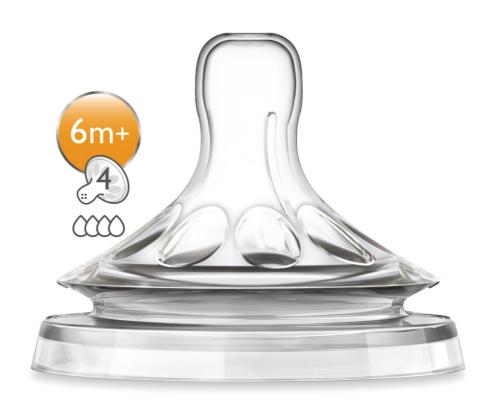

#### **Different flow rates**

Philips Avent offers four different flow rates to keep up with your baby's growth. Remember that age indications are approximate as babies develop at different rates. Philips Avent offers the newborn flow nipple with 1 hole (OM+), the slow flow nipple with 2 holes (1M+), the medium flow nipple with 3 holes (3M+) and the fast flow nipple with 4 holes (6M+). All nipples are available in twin packs.

#### **Nipple**

Flow speed: Fast flow Holes: 4 holes Months: 6m+