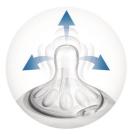

#### Vents air away from your baby's tummy

· Advanced anti-colic system with innovative twin valve

#### Advanced anti-colic valve

Innovative twin valve designed to reduce colic and discomfort by venting air into the bottle and not baby's tummy.