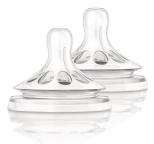

#### What is included

Soft, Fast Flow nipple: 2 pcs

#### Design

Nipple design: Breast shaped nipple, Unique comfort petals, Extra wide