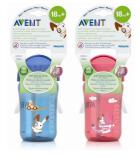

# **PHILIPS**

12oz

18m+ Straw

SCF762/00

### Twist-lid keeps straw hygienic on the go Leakproof, easy for the child to use independently

The Philips Avent straw cup SCF762/00 is an ideal drinking solution for the growing toddler. It is leak-proof, easy for the toddler to use independently with its unique twist lid and fully dissemble-able and cleanable.

#### Leak-proof

Soft silicone straw with integrated leak proof valve

#### Easy-activate

• Easy for the child to twist the lid open and closed

#### Twist lid

• Twist-lid keeps straw clean

#### Inter-changeability

Compatible with Philips Avent bottles and cups

#### Easy to clean

- Cup has few parts for easy cleaning and assembly
- All parts are dishwasher safe for convenience