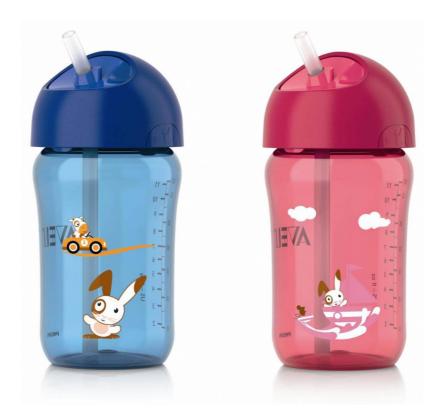

### Twist-lid keeps straw hygienic on the go Leakproof, easy for the child to use independently

The Philips Avent straw cup SCF762/00 is an ideal drinking solution for the growing toddler. It is leak-proof, easy for the toddler to use independently with its unique twist lid and fully dissemble-able and cleanable.

#### Leak-proof

Soft silicone straw with integrated leak proof valve

#### Soft silicone straw

Soft silicone straw with integrated leak proof valve

#### Twist lid

Twist-lid keeps straw clean