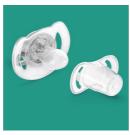

#### **Snap-on cap for hygiene**

When the pacifier isn't in use, simply snap on the cap before storing to keep the nipple safe and clean.