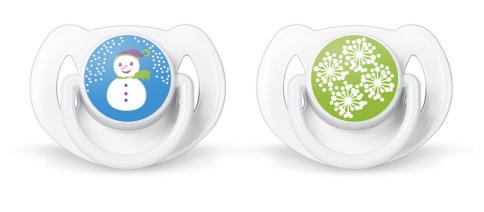

## Limited edition pacifier with winter designs

Help meet your little one's essential soothing needs around the clock with the Philips Avent Classic pacifier. Available in a range of colors, our orthodontic collapsible nipple respects your baby's natural oral development.

#### What is included

Classic pacifier: 2 pcs