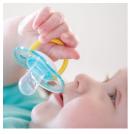

### **Security handle**

Our security handle lets you easily remove your baby's pacifier at any time. Even little hands can grab it!