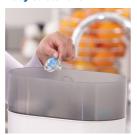

#### Easy to clean

· Easy to sterilize for extra hygiene

#### Easy to sterilize

Keeping your little one's Soothies and pacifiers clean is easy. Simply put them in your sterilizer or submerge in boiling water.