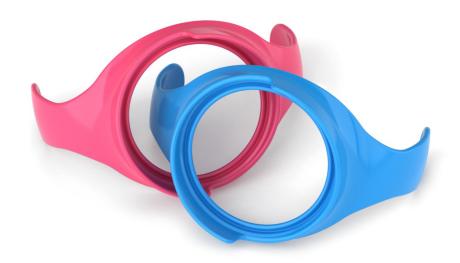

# For independent drinking

The trainer handles fit Philips AVENT cups SCF242/00, to help independent drinking at every stage. They are self locating so they are always in line with the spout. They are easy to fit and remove so cups can be used with or without handles.

## Support independent drinking

· Self locating - always in line with the spout

Trainer Handles SCF242/00

#### **Self locating**

Self locating - always in line with the spout  $% \left\{ 1\right\} =\left\{ 1$ 

## What is included

Handle: 2 pcs