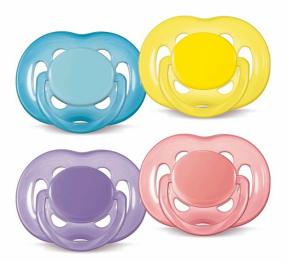

# **PHILIPS**

Freeflow pacifiers

6-18m

SCF133/02

### Extra airflow for sensitive skin Six holes in the shield for baby's greater comfort

Avent orthodontic, collapsible and symmetrical nipples respect the natural development of baby's palate, teeth and gums . All Avent pacifiers are made of silicone and are taste and odour-free. Colours are subject to change.

#### Orthodontic nipple

Orthodontic, symmetrical collapsible nipple