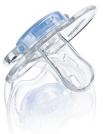

#### **Orthodontic pacifier**

The orthodontic, collapsible nipple of the translucent pacifier respects the natural development of baby's palate, teeth and gums. All our pacifiers are made from silicone and are taste and odour-free.