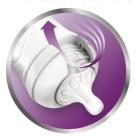

#### Easy to combine breast and bottle feeding

· Natural latch on due to the wide breast shaped nipple

#### Natural latch on

The wide breast shaped nipple promotes natural latch on similar to the breast, making it easy for your baby to combine breast and bottle feeding.