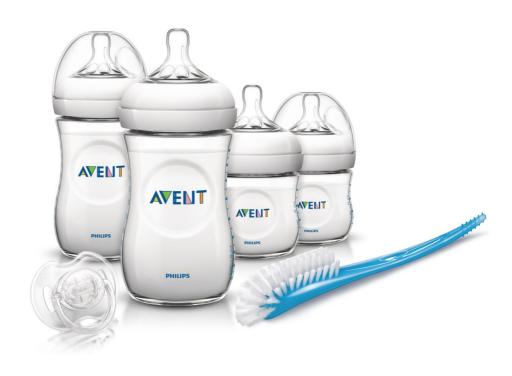

# Bottle, nipple and pacifier set

A handy collection including 4 Natural bottles (2x 4oz and 2x 9oz), a bottle and nipple brush, and a white translucent pacifier 0-6 months. The new bottle makes bottle feeding more natural, for easy combining breast and bottle feeding.

### What is included

Baby bottle: 4 pcs Bottle and nipple brush: 1 pcs Translucent pacifier: 1 pcs