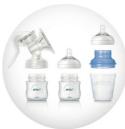

# Bottle, nipple and pacifier set

A handy collection including 4 Natural bottles (2x 4oz and 2x 9oz), a bottle and nipple brush, and a white translucent pacifier 0-6 months. The new bottle makes bottle feeding more natural, for easy combining breast and bottle feeding.

### What is included

Baby bottle: 4 pcs Bottle and nipple brush: 1 pcs Translucent pacifier: 1 pcs