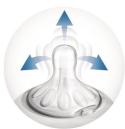

# Vents air away from your baby's tummy

• Advanced anti-colic system with innovative twin valve

### Advanced anti-colic valve

Innovative twin valve designed to reduce colic and discomfort by venting air into the bottle and not baby's tummy.