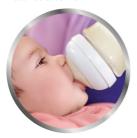

#### Natural latch on

The wide breast shaped nipple promotes natural latch on similar to the breast, making it easy for your baby to combine breast and bottle feeding.