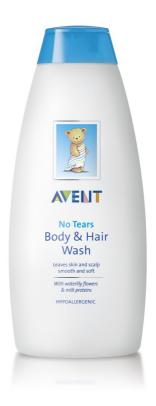

# Leaves skin and scalp smooth and soft

# With waterlily flowers and milk proteins

A mild, low-lather, no-soap, no-lanolin wash which cleanses effectively without removing natural oils. It will leave hair silky and skin and scalp smooth and soft.

# Gentle for baby's skin

- Mild enough for the most sensitive skin
- Hypoallergenic

### Perfect for baby's hair

- A gentle low-lather shampoo
- · No tears formula