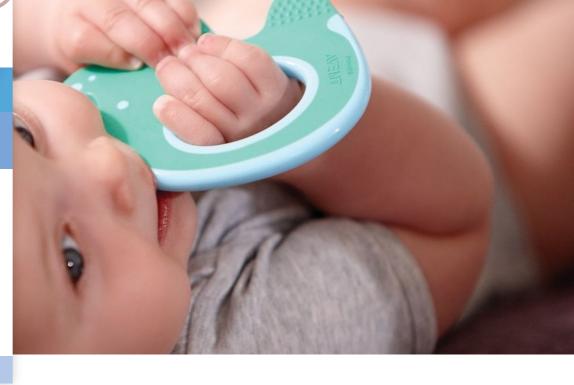

# Helps soothe baby's gums during teething

### Reaches front, middle and back teeth

The Philips Avent teether is designed to help soothe teething pain. The teether can be cooled in the fridge, which makes it even more soothing for your little one's sore gums during teething

#### Easy to hold

· Lightweight design makes it easy for babies to grasp

#### Soothes and massages sore gums

Soothes and massages sore gums

#### Lightweight design

Lightweight design makes it easy for babies to grasp