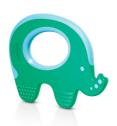

### **Teether Elephant**

3m+

Front, middle and back teeth

SCF199/00

### Reaches front, middle and back teeth

The Philips Avent teether is designed to help soothe teething pain. The teether can be cooled in the fridge, which makes it even more soothing for your little one's sore gums during teething

#### **Choice of various textures**

· Soothes and massages sore gums