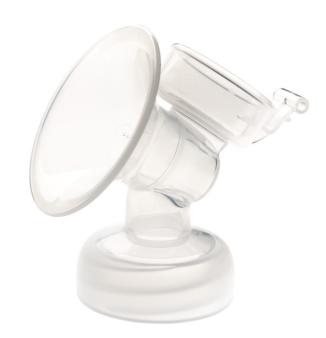

# The core part of your breast pump.

Find matching products on the specifications tab

Our breast pumps have been designed to maximise your comfort. This body fits all Philips Avent bottles.