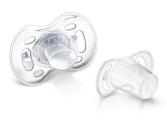

#### Hygiene

- · Snap on hygienic cap
- · Can be sterilized
- · Dishwasher Safe

### What is included

Silicone pacifier: 1 pcs Snap-on hygienic cap: 1 pcs