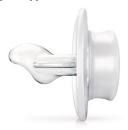

#### Orthodontic nipple

- Unique "wings"
- · Shaped nipple

#### Unique "wings"

Advanced orthodontic teat with unique wings that minimizes pressure on gums and developing teeth. The wings make the teat wider so that the pressure that is caused by baby's suckling is distributed more evenly resulting in less pressure per tooth.

#### **Shaped nipple**

The nipple is shaped to let baby's tongue remain in natural position.