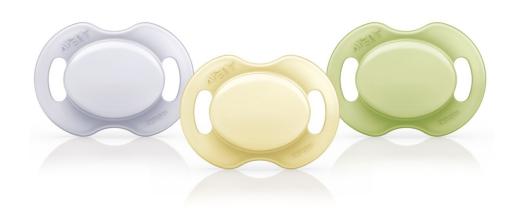

#### Orthodontic nipple

- Unique "wings"
- · Shaped nipple

#### Unique "wings"

Advanced orthodontic teat with unique wings that minimizes pressure on gums and developing teeth. The wings make the teat wider so that the pressure that is caused by baby's suckling is distributed more evenly resulting in less pressure per tooth.

#### **Shaped nipple**

The nipple is shaped to let baby's tongue remain in natural position.