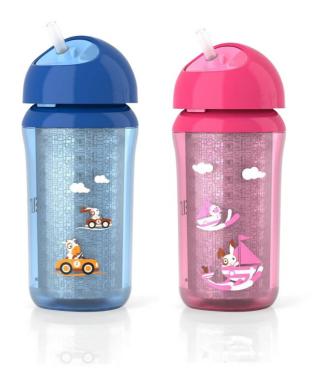

### Leakproof, easy for child to use independently

The Avent insulated straw cup SCF766/00 help keeps the drink warmer/cooler for a longer period of time so the child can enjoy his/her drink better! It is leak-proof and easy for the toddler to use independently with its unique twist-lid.

#### Leak-proof

Soft straw with integrated leak proof valve

#### What is included

Silicone straw: 1 pcs Twist straw lid: 1 pcs Cup (260ml/ 9oz): 1 pcs

Development stages Stage: 12 months +