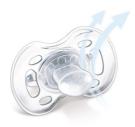

#### **Shield ventilation holes**

Ventilation holes in the shield prevent saliva build-up and reduce the risk of skin irritation.