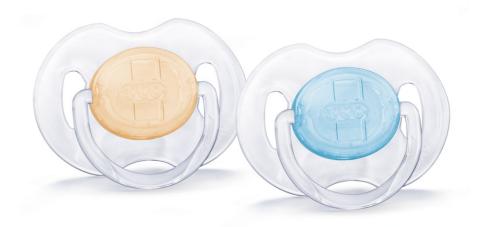

## Orthodontic

Stylish design, crystal clear look.

Avent orthodontic, collapsible and symmetrical nipples respect the natural development of baby's palate, teeth and gums . All Avent pacifiers are made of silicone and are taste and odour-free. Colours are subject to change.

### Orthodontic, symmetrical collapsible teat

Flat, drop-shaped symmetrical teats respect the natural development of your baby's palate, teeth and gums, even if the pacifier ends up upside-down in the mouth.