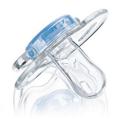

#### **Snap-on protective cap**

To keep sterilized nipples hygienic

#### Security ring handle

For easy removal of the Philips Avent pacifier at any time