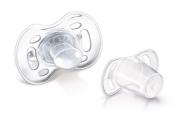

## Orthodontic

Stylish design, crystal clear look.

Avent orthodontic, collapsible and symmetrical nipples respect the natural development of baby's palate, teeth and gums . All Avent pacifiers are made of silicone and are taste and odour-free. Colours are subject to change.

### **Benefits and features:**

- · Orthodontic, symmetrical collapsible nipple
- User-friendly silicone teats
- Snap-on protective cap
- · Security ring handle
- Shield ventilation holes

#### **Snap-on protective cap**

To keep sterilized nipples hygienic