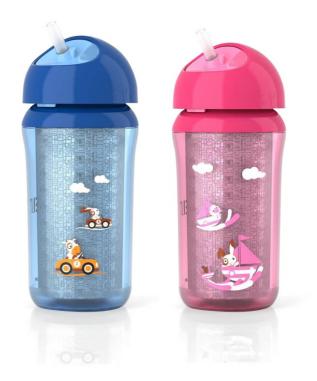

### Leakproof, easy for child to use independently

The Avent insulated straw cup SCF766/00 help keeps the drink warmer/cooler for a longer period of time so the child can enjoy his/her drink better! It is leak-proof and easy for the toddler to use independently with its unique twist-lid.

#### What is included

Silicone straw: 1 pcs Twist straw lid: 1 pcs Cup (260ml/ 9oz): 1 pcs

Development stages Stages: 12 months +