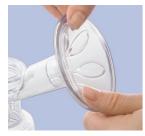

#### Soft massage cushions

Patented massage cushions of the Philips Avent breast pump flex in and out, replicating baby's suckling action and is intended to help stimulate a fast natural let down.