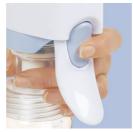

#### **Gentle-draw vacuum**

The gentle-draw vacuum mimics baby's suckling to create a steady milk flow that requires less pumping.

Learns and continues your pumping rhythm

Electronic memory learns and at the touch of a button, continues your personal pumping rhythm.

### Mains, battery and manual

In addition to mains power, this single electronic pump can also operate using battery power and as a manual pump, for total flexibility.