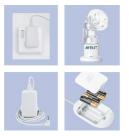

### With insulated travel bag and cool packs

Everything you need to maintain your milk supply and to express and store your breast milk when away from your baby.

#### What is included

Battery pack: 1 pcs Bottle stand/funnel cover: 2 pcs Breast milk container (125 ml/ 4 oz): 2 pcs Breast milk container (260 ml/ 9 oz): 1 pcs Cool pack: 2 pcs Microfiber travel bag: 1 pcs Power cord: 1 pcs Spare parts: 1 pcs Newborn nipple travel pack: 1 pcs Manual pump parts for when power is not available: 1