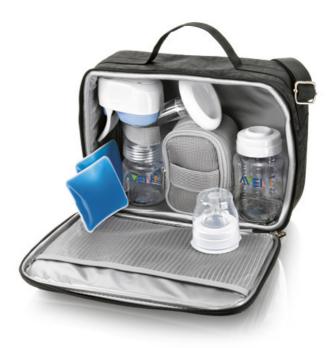

### With insulated travel bag and cool packs

Everything you need to maintain your milk supply and to express and store your breast milk when away from your baby.

#### What is included

Battery pack: 1 pcs Bottle stand/funnel cover: 2 pcs Breast milk container (125 ml/ 4 oz): 2 pcs Breast milk container (260 ml/ 9 oz): 1 pcs Cool pack: 2 pcs Microfiber travel bag: 1 pcs Power cord: 1 pcs Spare parts: 1 pcs Newborn nipple travel pack: 1 pcs Manual pump parts for when power is not available: 1