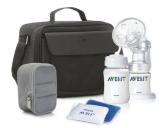

### **Benefits and features:**

- With insulated travel bag and cool packs
- Learns and continues your pumping rhythm

### With insulated travel bag and cool packs

Everything you need to maintain your milk supply and to express and store your breast milk when away from your baby.

#### What is included

Battery pack: 1 pcs Bottle stand/funnel cover: 2 pcs Breast milk container (125 ml/ 4 oz): 2 pcs Breast milk container (260 ml/ 9 oz): 1 pcs Cool pack: 2 pcs Microfiber travel bag: 1 pcs Power cord: 1 pcs Spare parts: 1 pcs Newborn nipple travel pack: 1 pcs Manual pump parts for when power is not available: 1