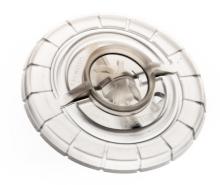

# Valve for drinking cup

Find matching products on the specifications tab

The valve is part of the lid and can easily be replaced when damaged or lost.

#### Ease of using Philips spare parts

• Easy renew your product with original Philips parts

Valve CP9884/01