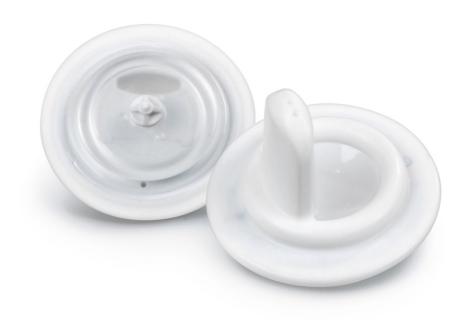

# Soft spout

### Non-spill, easy-sip spout

The Philips Avent Soft Spouts are designed for delicate gums and are the ideal first step from breast or feeding bottle to a drinking cup. With easy-sip and easy to clean non-spill valve.

#### Ideal first step to a drinking cup

• Soft spout

#### Controls flow to avoid spillage

• Patented non-spill valve