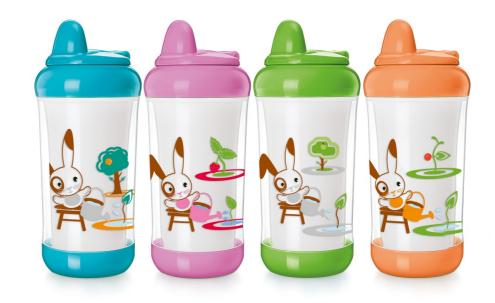

### Non-spill bite resistant spout

The Philips Avent Insulated Cup is ideal for out and about. This stylish animal themed cup keeps drinks fresh for longer. Includes a bite resistant spout and a non-spill valve.

### Keeps drinks fresh for longer

· Ideal for out and about, keeps drinks fresh