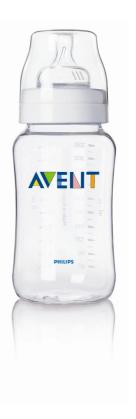

#### What is included

Airflex Feeding Bottle (330 ml): 1 pcs

#### **Bottle**

Capacity: 330 oz Material: Highly durable

#### **Design**

Bottle design: Easy to assemble, Easy to clean, Easy to hold, Wide neck