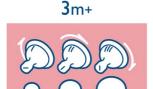

#### For thicker feeds

The variable flow nipple has a slot cut which provides an adjustable the flow rate. Flow rate can be varied by simply turning the bottle to align the I, II or III markings on the nipple with the baby's nose