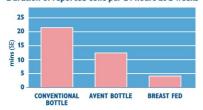

#### Clinically proven to reduce colic

Duration of reported colic per 24 hours at 2 weeks

A clinical trial demonstrated that at 2 weeks of age, babies fed with the Avent Bottle experienced less colic than babies fed with a conventional bottle. (www.philips.com/Avent).