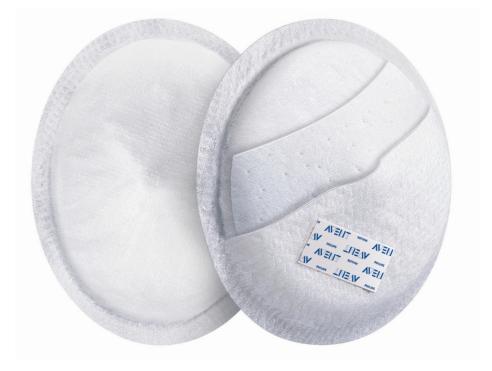

### For maximum dryness

Unique four layered construction for ULTRA absorbency, comfort and dryness.

#### **Benefits and features:**

- Soft with discreet, contoured shape
- Unique four layered construction for maximum dryness

material