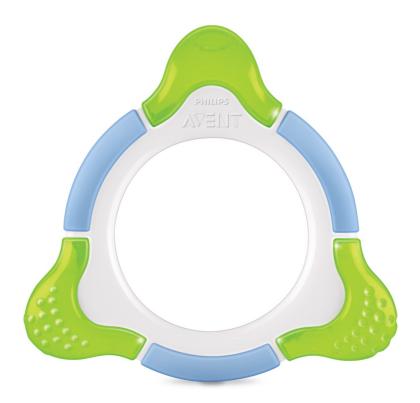

### Teether that helps soothe teething pain

The Philips AVENT BPA Free Classic range of teethers SCF882/01 massage your baby's sore gums throughout their different teething stages. The colorful, playful designs perfectly fit your baby's hands and mouth to help soothe teething pain.

#### Helps soothe teething pain

- · Multiple textures cool and massage gums as back teeth emerge
- · Can be placed in the fridge to cool teether