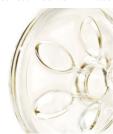

## Clinically proven effective\*

· Patented Let-down Massage Cushion

## **Patented Let-down Massage Cushion**

Five, soft petal massagers gently flex in and out as you pump and work with the vacuum to imitate your baby's suckling.