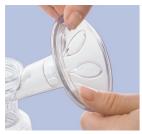

## **Soft massage cushions**

Patented massage cushions flex in and out, replicating baby's suckling action and stimulating a fast, natural let-down.

## **Patented Let-down Massage Cushion**

Five, soft petal massagers gently flex in and out as you pump and work with the vacuum to imitate your baby's suckling.