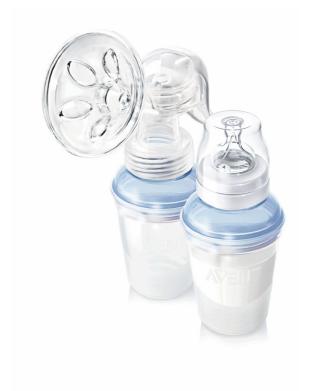

## What is included

ISIS Manual Breast Pump: 1 pcs Pre-sterilized VIA Cup (180 ml/ 6 oz): 5 pcs VIA Lid: 5 pcs VIA Adaptor: 2 pcs Extra soft, Newborn Flow Teat: 2 pcs Teat travel pack: 2 pcs Spare parts: 1 pcs

## **Patented Let-down Massage Cushion**

Five, soft petal massagers gently flex in and out as you pump and work with the vacuum to imitate your baby's suckling.

## Adaptor to express and feed

Use the adaptor to express and feed with the same cup.

### Leak-proof, twist-on lid

For safe storage and transport.