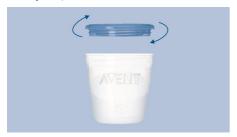

## For safe storage and transport

· Leak-proof, twist-on lid

### Leak-proof, twist-on lid

For safe storage and transport.