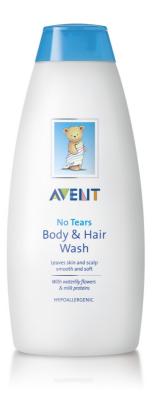

# Leaves skin and scalp smooth and soft

### With waterlily flowers and milk proteins

A mild, low-lather, no-soap, no-lanolin wash that cleanses effectively without removing natural oils. It will leave hair silky and skin and scalp smooth and soft.