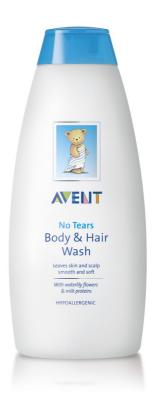

# Leaves skin and scalp smooth and soft

# With waterlily flowers and milk proteins

A mild, low-lather, no-soap, no-lanolin wash that cleanses effectively without removing natural oils. It will leave hair silky and skin and scalp smooth and soft.

## Gentle for baby's skin

- Mild enough for the most sensitive skin
- Hypoallergenic

### Perfect for baby's hair

- A gentle low-lather shampoo
- · No tears formula