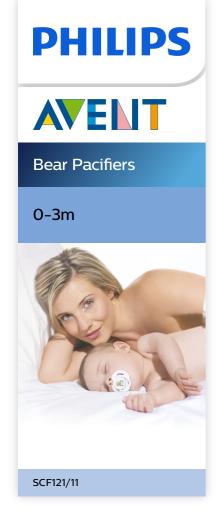

## Orthodontic

The classic in the range - Teddy and his friends.

AVENT orthodontic, collapsible and symmetrical nipples respect the natural development of baby's palate, teeth and gums . All AVENT pacifiers are made of silicone and are taste and odour-free. Colours are subject to change.