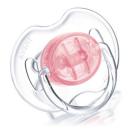

## Orthodontic

The classic in the range - Teddy and his friends.

AVENT orthodontic, collapsible and symmetrical nipples respect the natural development of baby's palate, teeth and gums . All AVENT pacifiers are made of silicone and are taste and odour-free. Colours are subject to change.

### Orthodontic nipple

· Orthodontic, symmetrical collapsible nipple

#### **Odourless and taste-free**

· User-friendly silicone teats

### Hygiene

· Snap-on protective cap

### **Safety**

· Security ring handle

# Highlights

### Security ring handle



For easy removal of the pacifier at any time.

#### **Snap-on protective cap**



To keep sterilized teats hygienic.

# Specifications

**Country of origin** EU

**What is included**Silicone Pacifier: 2 pcs
Snap-on protective cap: 2 pcs

© 2020 Koninklijke Philips N.V. All Rights reserved.

Specifications are subject to change without notice. Trademarks are the property of Koninklijke Philips N.V. or their respective owners.

Issue date 2020-11-18 Version: 6.0.1

12 NC: 0000 000 00000

www.philips.com