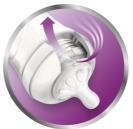

#### Vents air away from your baby's tummy

Unique anti-colic valve technology

#### Anti-colic valve technology

Reduces fussing and discomfort by venting air away from baby's tummy.