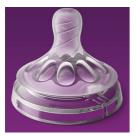

#### A comfortable and contented feed for your baby

• Flexible spiral design combined with comfort petals

#### Flexible spiral teat design

The spiral design combined with our comfort petals inside the nipple increases softness and the flexibility allowing natural tongue movement without nipple collapse. Designed to give your baby a more comfortable and content feeding.