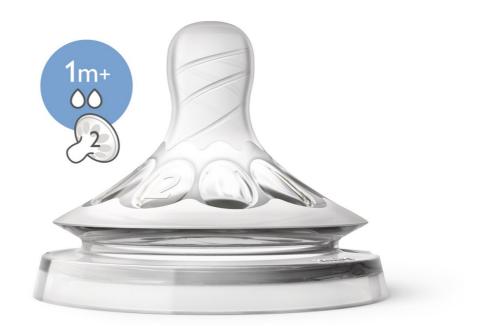

### Extra soft and flexible nipple

Our new nipple, with skin soft material and flexible spiral design, more closely resembles the breast. The comfort petals and natural nipple shape allows natural latch on and makes it easy to combine breast and bottle feeding.

#### Flexible spiral teat design

The spiral design combined with our comfort petals inside the nipple increases softness and the flexibility allowing natural tongue movement without nipple collapse. Designed to give your baby a more comfortable and content feeding.

Natural nipple

2 pieces

Slow flow

1m+