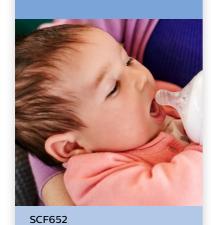

# The natural way to bottle feed

### Extra soft and flexible nipple

Our new nipple, with skin soft material and flexible spiral design, more closely resembles the breast. The comfort petals and natural nipple shape allows natural latch on and makes it easy to combine breast and bottle feeding.