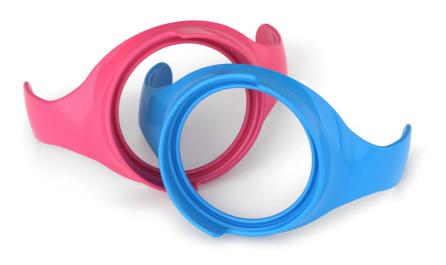

# For independent drinking

The trainer handles fit Philips AVENT cups SCF242/00, to help independent drinking at every stage. They are self locating so they are always in line with the spout. They are easy to fit and remove so cups can be used with or without handles.

### Support independent drinking

Self locating - always in line with the spout

#### Easy to fit and remove

Cups can be used with or without handles

Self locating

Self locating - always in line with the spout

SCF242/00