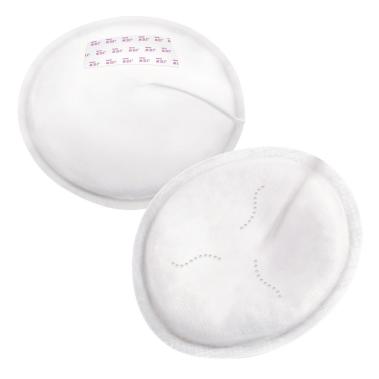

### Avent breast pads

The unique Philips Avent SCF254/30 breast pads are specially designed to help you stay dry and comfortable during the day.

### Feel confident and relaxed

- Invisible under clothes
- Anti slip with adhesive tapes
- Developed with breastfeeding expert
- Hygienic
- Silky soft feel
- Soft with discreet, contoured shape

### No leakage of breast milk

Unique four layered construction for maximum dryness

#### Silky soft feel

Silky soft topsheet and breathable, natural materials. Dermatologically tested.

SCF254/30