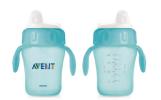

### **Toddler Cup**

260ml

12m+ Hard Spout

With handles

SCF602/12

### Non-spill, easy-sip

Drinking training is easy with the Philips Avent toddler cups range. The flip-top lid keeps the spout clean at all times, even when on the go. The cup is amazingly spill-proof whether shaken or thrown in the air and yet easy to drink from.

#### Easy-sip

- · Measurement scale on the cup
- Hard spout for children 12m+
- · Handles are contoured for little hands to hold comfortably